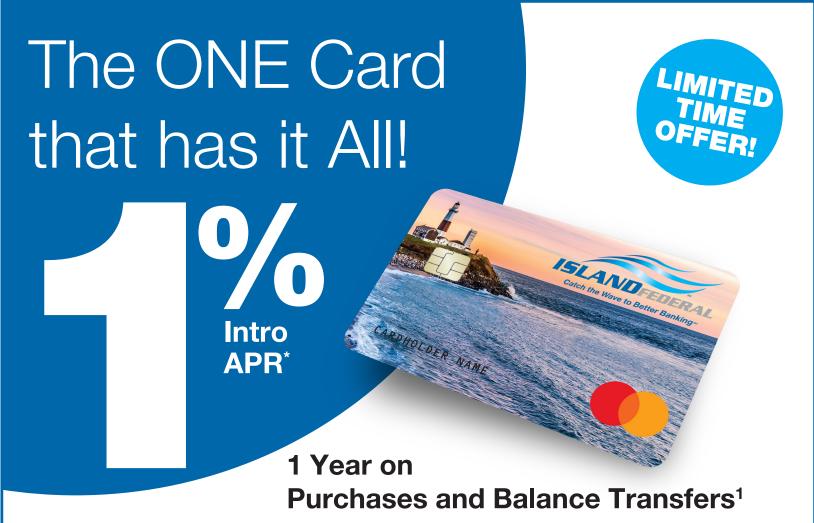

- EARN 1.5% REWARDS on Purchases

Apply Online at islandfcu.com or speak to an Island Representative.

Catch the Wave to Better Banking™

\*APR= Annual Percentage Rate. Rate and terms accurate as of 3/01/21; subject to change. Stated promotional rate of 1.00% APR is valid from the first qualifying transaction for purchases on new accounts and for balance transfers on all accounts1. After the promotional period, the cardholder's APR will default to the card's regular non-promotion APR ranging from 7.95% to 15.95%. Rate and terms are based on applicant's credit history and is a variable rate APR. No balance transfer fee. No annual fee. Subject to credit approval. Membership eliqibility applies. Offer available until 6/30/2021.